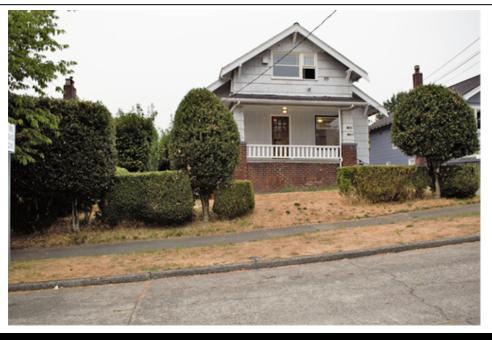

Classic 1919 Legal Duplex in Desirable Phinney Ridge. Tons of untapped property improvement and rental income potential. Over 2,800 square feet 3 floors, 3 separate entrances, & 3 kitchens. A sturdy structure with classic original details and built-ins. Rare oversized 6,240 SF. lot with stately feel, mature parameter trees, and shrubbery offering privacy. Ample front, side, and back yard create a blank slate and plenty of room for landscaping design of your choice. Off street parking for five with detached two car garage.