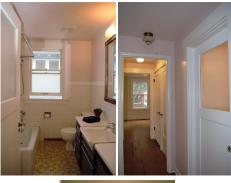

Main floor (1,120SF) boasts two bedrooms and one full bathroom. Hardwood floors, large dining & living room with fire place. And a large original kitchen. Doored inner stair well leading to the lower level and upper level. The Lower level (900SF) features