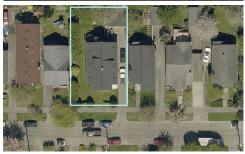

Classic 1919 Legal Duplex in Desirable Phinney Ridge. Tons of untapped property improvement and rental income potential. Over 2,800 square feet 3 floors, 3 separate entrances, & 3 kitchens. A sturdy structure with classic original details and built-ins. Rare oversized 6,240 SF. lot with stately feel, mature parameter trees, and shrubbery offering privacy. Ample front, side, and back yard create a blank slate and plenty of room for landscaping design of your choice. Off street parking for five with detached two car garage.